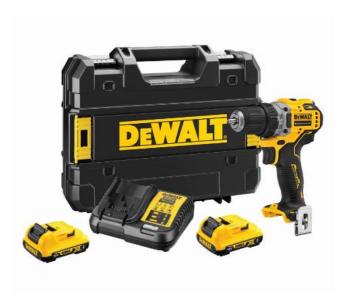

## DEWALT 12V XR Brushless Sub-Compact Drill Driver - 2x 2Ah DCD701D2

- 12V tools and batteries are 100% compatible with existing 10.8V products
- Efficient Brushless motor delivers high performance and extended tool life
- 38.5mm shorter than previous generation
- Bright LED light on tool foot for high visibility in low light situations
- State of charge battery pack shows remaining battery capacity
- Efficient Brushless motor gives 15% more runtime than previous generation
- Only 0.9kg (tool only) for ultimate portability and ease of use
- 15 position adjustable torque control for consistent screw driving into a variety of materials
- 10mm single sleeve keyless chuck with automatic spindle lock for quick and easy bit change
- Includes 2 x 2Ah batteries, DCB115 multi-voltage charger and TSTAK

## **Description:**

The DEWALT 12V XR Brushless Sub-Compact Drill Driver is the smallest ever drill driver, with a length of just 152mm, 20% shorter than the previous generation allowing you to get into even smaller spaces. The efficient Brushless motor provides 57.5Nm of torque as well as 15% more runtime compared with the previous generation. The compact, lightweight drill driver delivers all the performance the end user needs to get the job done. The DEWALT 12V battery pack shows how much battery capacity is remaining using the state of charge indicator.

## **Supplied With:**

- 2 x 12V XR 2Ah Batteries
- 1 x Battery Charger
- 1 x T-STAK Kitbox

| Specifications                                    |                    |
|---------------------------------------------------|--------------------|
| Battery                                           | XR Lithium-Ion     |
| Voltage                                           | 12 V               |
| Power Output                                      | 250 W              |
| Max Torque (Hard)                                 | 57.5 Nm            |
| Chuck Capacity                                    | 1.5-10 mm          |
| No of Speeds                                      | 2                  |
| No Load Speed (Drilling/ Driving/<br>Hammer Mode) | 0-425 / 0-1500 rpm |
| Max Drilling Capacity [Wood]                      | 20 mm              |
| Max Drilling Capacity [Metal]                     | 10 mm              |
| Length                                            | 152 mm             |